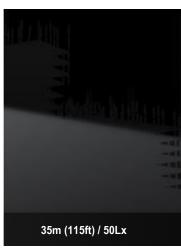

## MPMC BEY ND ENERGY

| Lighting Tower Technical Data |                                     |                   |  |
|-------------------------------|-------------------------------------|-------------------|--|
|                               | Power Package Rated Power           | 6KW               |  |
|                               | Number & Power of Lamp              | 4×350W            |  |
|                               | Rated Frequency/ Speed              | 60Hz /1800 rpm    |  |
|                               | Rated Voltage                       | AC 240V           |  |
|                               | Noise                               | 65dB(A) @7M       |  |
|                               | Mast-Maximum Height                 | 7.2M              |  |
|                               | Mast Lifting & Extension            | Manual Operation  |  |
|                               | Fuel level gauge                    | Electronic        |  |
|                               | Tower leg type                      | Manual            |  |
|                               | Trailer Load bearing                | 900KG             |  |
|                               | Trailer type                        | Off road type     |  |
|                               | AUX. Power output                   | 16A/3P Socket     |  |
|                               | Rotation angle range of light       | 355°              |  |
|                               | Wind resistance grade               | 65km/h            |  |
|                               | Recommended use environment         | Level ground      |  |
|                               | Lamp                                |                   |  |
|                               | Number×Power                        | 4×350W            |  |
|                               | Lamp type                           | LED               |  |
|                               | Protection Glass                    | IP67              |  |
|                               | Luminous Efficiency                 | 150Lm/W           |  |
|                               | Color Temperature                   | 5000 K            |  |
|                               | Voltage                             | AC 240V           |  |
|                               | Lamp sevice life                    | 50000hrs          |  |
|                               | Control System                      |                   |  |
|                               | Controller Model                    | MALC404           |  |
|                               | Dimension and Weight                |                   |  |
|                               | Max Overall Dimension (L×W×H)       | 3060×2310×7200 mm |  |
|                               | Container loading Dimension (L×W×H) | 1550×1100×2450 mm |  |
|                               | Tank Capacity / Running Hr.         | 100 L / 75 hrs.   |  |
|                               | Weight                              | 810 kg            |  |
|                               | The loading capacity(40'HC)         | 15 Sets           |  |
|                               |                                     |                   |  |