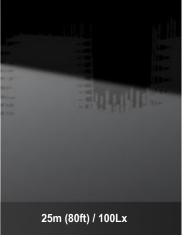

## MPMC BEY ND ENERGY

| Lighting Tower Technical Data |                                     |                   |  |
|-------------------------------|-------------------------------------|-------------------|--|
|                               | Power Package Rated Power           | 6KW               |  |
|                               | Number & Power of Lamp              | 4×350W            |  |
|                               | Rated Frequency/ Speed              | 60Hz /1800 rpm    |  |
|                               | Rated Voltage                       | AC 240V           |  |
|                               | Noise                               | 65dB(A) @7M       |  |
|                               | Mast-Maximum Height                 | 7.2M              |  |
|                               | Mast Lifting & Extension            | Manual Operation  |  |
|                               | Fuel level gauge                    | Electronic        |  |
|                               | Tower leg type                      | Manual            |  |
|                               | Trailer Load bearing                | 900KG             |  |
|                               | Trailer type                        | Off road type     |  |
|                               | AUX. Power output                   | 16A/3P Socket     |  |
|                               | Rotation angle range of light       | 355°              |  |
|                               | Wind resistance grade               | 65km/h            |  |
|                               | Recommended use environment         | Level ground      |  |
|                               | Lamp                                |                   |  |
|                               | Number×Power                        | 4×350W            |  |
|                               | Lamp type                           | LED               |  |
|                               | Protection Glass                    | IP67              |  |
|                               | Luminous Efficiency                 | 150Lm/W           |  |
|                               | Color Temperature                   | 5000 K            |  |
|                               | Voltage                             | AC 240V           |  |
|                               | Lamp sevice life                    | 50000hrs          |  |
|                               | Control System                      |                   |  |
|                               | Controller Model                    | MALC404           |  |
|                               | Dimension and Weight                |                   |  |
|                               | Max Overall Dimension (L×W×H)       | 3060×2310×7200 mm |  |
|                               | Container loading Dimension (L×W×H) | 1550×1100×2450 mm |  |
|                               | Tank Capacity / Running Hr.         | 100 L / 75 hrs.   |  |
|                               | Weight                              | 810 kg            |  |
|                               | The loading capacity(40'HC)         | 15 Sets           |  |
|                               |                                     |                   |  |