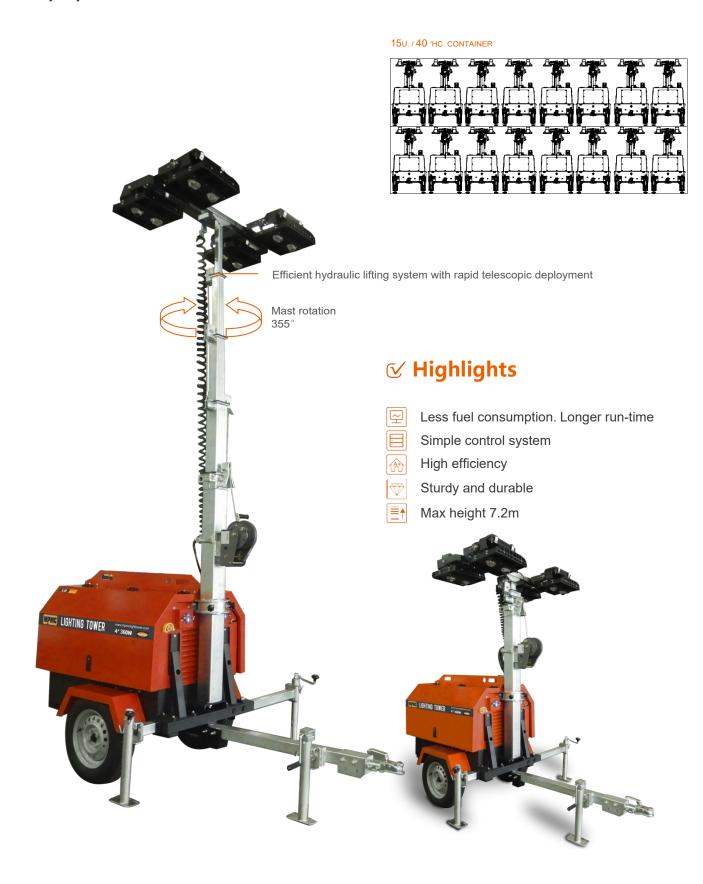

## MPMC BEY ND ENERGY

| Lighting Tower Technical Data |                                     |                   |  |
|-------------------------------|-------------------------------------|-------------------|--|
|                               | Power Package Rated Power           | 6KW               |  |
|                               | Number & Power of Lamp              | 4×350W            |  |
|                               | Rated Frequency/ Speed              | 60Hz /1800 rpm    |  |
|                               | Rated Voltage                       | AC 240V           |  |
|                               | Noise                               | 65dB(A) @7M       |  |
|                               | Mast-Maximum Height                 | 7.2M              |  |
|                               | Mast Lifting & Extension            | Manual Operation  |  |
|                               | Fuel level gauge                    | Electronic        |  |
|                               | Tower leg type                      | Manual            |  |
|                               | Trailer Load bearing                | 900KG             |  |
|                               | Trailer type                        | Off road type     |  |
|                               | AUX. Power output                   | 16A/3P Socket     |  |
|                               | Rotation angle range of light       | 355°              |  |
|                               | Wind resistance grade               | 65km/h            |  |
|                               | Recommended use environment         | Level ground      |  |
|                               | Lamp                                |                   |  |
|                               | Number×Power                        | 4×350W            |  |
|                               | Lamp type                           | LED               |  |
|                               | Protection Glass                    | IP67              |  |
|                               | Luminous Efficiency                 | 150Lm/W           |  |
|                               | Color Temperature                   | 5000 K            |  |
|                               | Voltage                             | AC 240V           |  |
|                               | Lamp sevice life                    | 50000hrs          |  |
|                               | Control System                      |                   |  |
|                               | Controller Model                    | MALC404           |  |
|                               | Dimension and Weight                |                   |  |
|                               | Max Overall Dimension (L×W×H)       | 3060×2310×7200 mm |  |
|                               | Container loading Dimension (L×W×H) | 1550×1100×2450 mm |  |
|                               | Tank Capacity / Running Hr.         | 100 L / 75 hrs.   |  |
|                               | Weight                              | 810 kg            |  |
|                               | The loading capacity(40'HC)         | 15 Sets           |  |
|                               |                                     |                   |  |