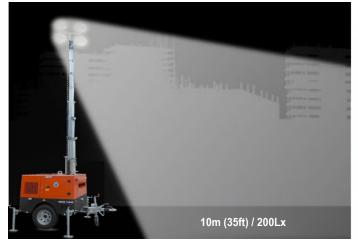

## MPMC BEY ND ENERGY

| Lighting Tower Technical Data |                                     |                   |  |
|-------------------------------|-------------------------------------|-------------------|--|
|                               | Power Package Rated Power           | 6KW               |  |
|                               | Number & Power of Lamp              | 4×350W            |  |
|                               | Rated Frequency/ Speed              | 60Hz /1800 rpm    |  |
|                               | Rated Voltage                       | AC 240V           |  |
|                               | Noise                               | 65dB(A) @7M       |  |
|                               | Mast-Maximum Height                 | 7.2M              |  |
|                               | Mast Lifting & Extension            | Manual Operation  |  |
|                               | Fuel level gauge                    | Electronic        |  |
|                               | Tower leg type                      | Manual            |  |
|                               | Trailer Load bearing                | 900KG             |  |
|                               | Trailer type                        | Off road type     |  |
|                               | AUX. Power output                   | 16A/3P Socket     |  |
|                               | Rotation angle range of light       | 355°              |  |
|                               | Wind resistance grade               | 65km/h            |  |
|                               | Recommended use environment         | Level ground      |  |
|                               | Lamp                                |                   |  |
|                               | Number×Power                        | 4×350W            |  |
|                               | Lamp type                           | LED               |  |
|                               | Protection Glass                    | IP67              |  |
|                               | Luminous Efficiency                 | 150Lm/W           |  |
|                               | Color Temperature                   | 5000 K            |  |
|                               | Voltage                             | AC 240V           |  |
|                               | Lamp sevice life                    | 50000hrs          |  |
|                               | Control System                      |                   |  |
|                               | Controller Model                    | MALC404           |  |
|                               | Dimension and Weight                |                   |  |
|                               | Max Overall Dimension (L×W×H)       | 3060×2310×7200 mm |  |
|                               | Container loading Dimension (L×W×H) | 1550×1100×2450 mm |  |
|                               | Tank Capacity / Running Hr.         | 100 L / 75 hrs.   |  |
|                               | Weight                              | 810 kg            |  |
|                               | The loading capacity(40'HC)         | 15 Sets           |  |
|                               |                                     |                   |  |